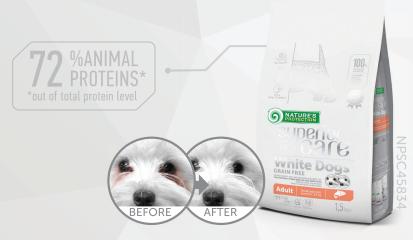

Before and after cases From all over the world

- → 58 different countries
- → More than 1150 cases of visible effect

#### WHITE DOGS HERRING ADULT SMALL BREEDS

**Weight Control** - herring is known as the most easily digestible animal protein source. This feed has low calories and is great for overweight dogs.

**High Digestibility** - complete, great palatable feed for dogs, created from precisely selected ingredients of the highest quality, processed in a professional way result in a highly digestible product and small, firm stools.

**Rich in Omega-3 & Omega-6** - essential fatty acids are especially valuable for strengthening the immune system, maintaining proper brain and cardiovascular function, and reducing inflammatory processes.