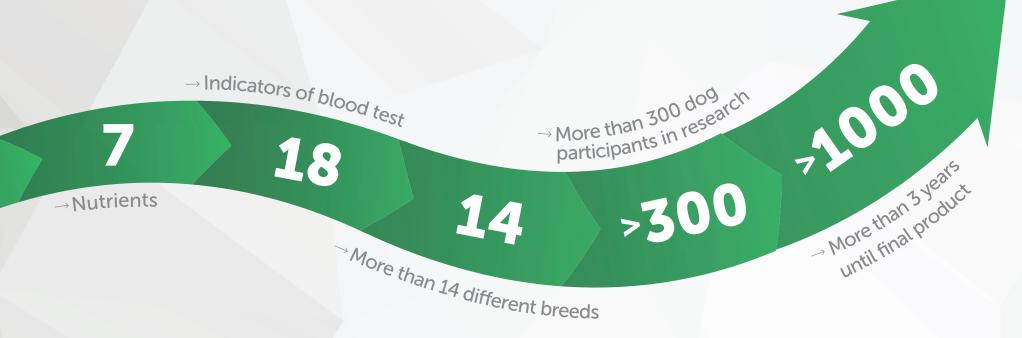

So, during 3 years of creation process, more than 1000 dogs participated in testing, more than 14 different breeds, after millions of tests of nutrients, blood indicators, came the day when we had a perfect result and Janita could bravely represent the first natural healthy nutritional solution for white dogs.

### RESEARCH AND RESULTS

SC WD was created by breeders, together with veterinary and animal nutrition experts through deep research that lasted more than 3 years. **Why so long?** 

• We have run lots of tests to evaluate - the general condition of the dog, the quality of the stool, the

pressure, the blood tests according to 18 indicators.

- While creating this unique feed, we also tested 7 nutrient indicators such as protein, fat, fiber etc.
- Lastly, we observed the external changes, that is, as the animal's coat changed in brownish areas.

The new, perfectly white coat growth was noticed in 12 weeks. To be ensured, the studies were performed on different breeds, testing more than 300 dogs.