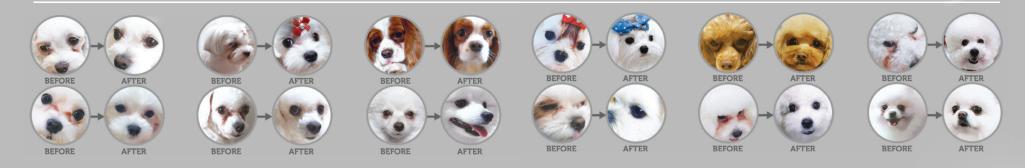

Before and after cases From all over the world

- → 58 different countries
- → More than 1150 cases of visible effect

#### **REMOVED BROWN TEAR STAINS**

Due to the balanced amount of amino acids, the proper composition of tears is maintained which helps to prevent brown tear stains around the eyes, muzzle and paws.

# WHITE DOGS SALMON AND KRILL STARTER ALL BREEDS

**Tear Stains Off** - carefully selected protein sources maintain the right composition of tears and can help to remove brown stains around the eyes, mouth and paws.