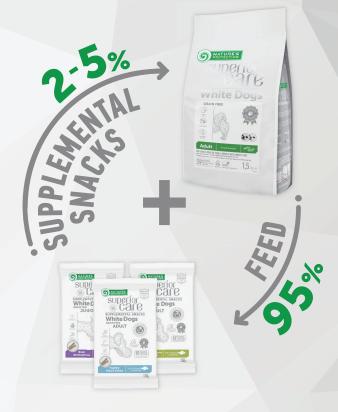

# SUPPLEMENTAL SNACKS ADVANTAGES

#### TREATS-SUPPLEMENTS

Products whose composition is equivalent to a supplement and can be used as treats.