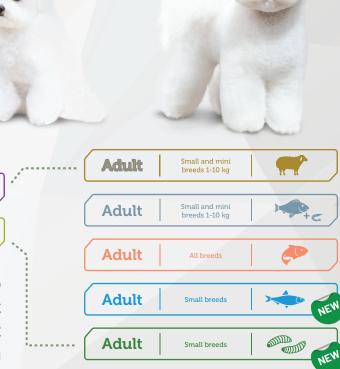

# LIFELONG NUTRITION SYSTEM

P+c

It is very important to start healthy nutrition immediately after mother's milk and to continue through all life stages. That is why we have created a lifelong nutrition system, which starts from a Starter, continues to Junior positions, and after that transfers to a wide range of Adult positions, with different protein sources, like lamb, white fish, salmon, insects and herring.

# WHITE DOGS WHITE FISH AND KRILL ADULT SMALL AND MINI BREEDS

RY

**Tear Stains Off** - carefully selected protein sources maintain the right composition of tears and can help to remove brown stains around the eyes, mouth and paws.

# WHITE DOGS SALMON ADULT SMALL AND MINI BREEDS

**Tear Stains Off** - carefully selected protein sources maintain the right composition of tears and can help to remove brown stains around the eyes, mouth and paws.

#### WHITE DOGS HERRING ADULT SMALL BREEDS

**Weight Control** - herring is known as the most easily digestible animal protein source. This feed has low calories and is great for overweight dogs.

**High Digestibility** - complete, great palatable feed for dogs, created from precisely selected ingredients of the highest quality, processed in a professional way result in a highly digestible product and small, firm stools.

## WHITE DOGS INSECT ADULT SMALL BREEDS

**Healthy Fats** - this feed contains mono- and polyunsatured fatty acids that strenghten the immune system as well as saturated fatty acids that provide energy to a dog.