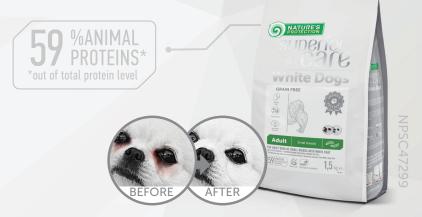

Before and after cases From all over the world

- → 58 different countries
- → More than 1150 cases of visible effect

# HOW DOESIT WORK?

Selected the right amino acid balance in the feed clarifies the composition of tears and saliva, helping to prevent brown / red spots on the coat due to tearing and saliva. **No artificial ingredients or chemicals.** 

#### **REMOVED BROWN TEAR STAINS**

Due to the balanced amount of amino acids, the proper composition of tears is maintained which helps to prevent brown tear stains around the eyes, muzzle and paws.

LAMB

The highest quality lamb as a main source of animal proeins an especially beneficial source of Iron and Vitamin B.

The main source of protein in this feed is nerring. It is rich in Omega -3 fatty acids and vitamin D, which are valuable for a healthy pet development