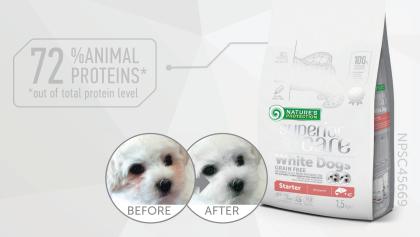

The new, perfectly white coat growth was noticed in 12 weeks. To be ensured, the studies were performed on different breeds, testing more than 300 dogs.

Before and after cases From all over the world

- → 58 different countries
- → More than 1150 cases of visible effect