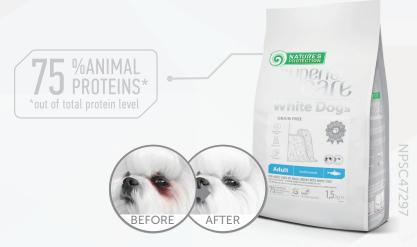

Before and after cases From all over the world

- → 58 different countries
- → More than 1150 cases of visible effect

# HOW DOESIT WORK?

Selected the right amino acid balance in the feed clarifies the composition of tears and saliva, helping to prevent brown / red spots on the coat due to tearing and saliva. **No artificial ingredients or chemicals.** 

#### **REMOVED BROWN TEAR STAINS**

Due to the balanced amount of amino acids, the proper composition of tears is maintained which helps to prevent brown tear stains around the eyes, muzzle and paws.

### PROTEIN SOURCES

The main and easily digestible source of the highest quality proteins - white fish, which is hypoallergenic, perfect source of vitamin A and D, suitable for weight control.

Antarctic krill, unique and 100% sustainable source of Omega-3 and choline for healthy development, proper brain development, healthy grow.