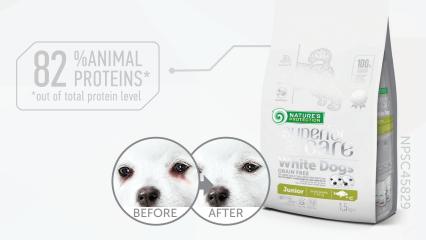

Before and after cases From all over the world

- → 58 different countries
- → More than 1150 cases of visible effect

# WHITE DOGS SALMON AND KRILL JUNIOR ALL BREEDS

**Tear Stains Off** - carefully selected protein sources maintain the right composition of tears and can help to remove brown stains around the eyes, mouth and paws.