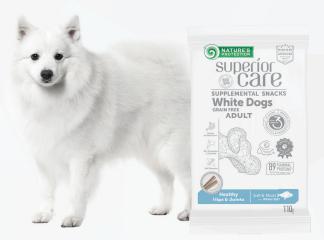

#### WHITE DOGS HERRING ADULT SMALL BREEDS

**Weight Control** - herring is known as the most easily digestible animal protein source. This feed has low calories and is great for overweight dogs.

**High Digestibility** - complete, great palatable feed for dogs, created from precisely selected ingredients of the highest quality, processed in a professional way result in a highly digestible product and small, firm stools.

**Rich in Omega-3 & Omega-6** - essential fatty acids are especially valuable for strengthening the immune system, maintaining proper brain and cardiovascular function, and reducing inflammatory processes.

Small breeds