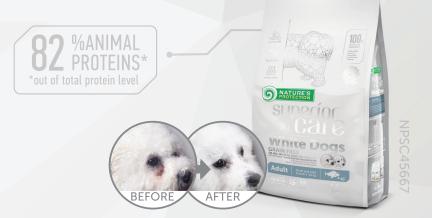

Before and after cases From all over the world

- → 58 different countries
- → More than 1150 cases of visible effect

# WHITE DOGS SALMON ADULT SMALL AND MINI BREEDS

**Tear Stains Off** - carefully selected protein sources maintain the right composition of tears and can help to remove brown stains around the eyes, mouth and paws.

**High Digestibility** - complete, great palatable feed for dogs, created from precisely selected ingredients of the highest quality, processed in a professional way result in a highly digestible product and small, firm stools.

**Rich in Omega-3 & Omega-6** - essential fatty acids are especially valuable for strengthening the immune system, maintaining proper brain and cardiovascular function, and reducing inflammatory processes.