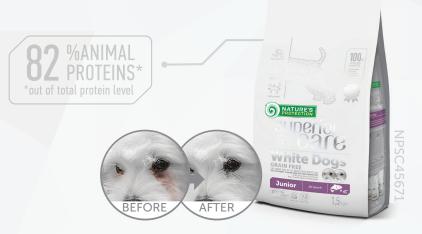

Before and after cases From all over the world

- → 58 different countries
- → More than 1150 cases of visible effect

# WHITE DOGS SALMON AND KRILL JUNIOR ALL BREEDS

**Tear Stains Off** - carefully selected protein sources maintain the right composition of tears and can help to remove brown stains around the eyes, mouth and paws.