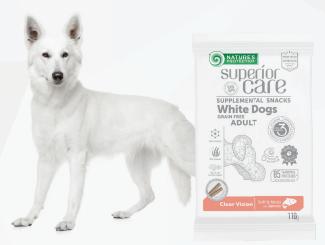

**Hypoallergenic Dental** 

Soft & Moist with White fish

**CLEAR VISION** 

For adult dogs with white coat to maintain full visual function.

SNACKS

Cell Protection - Natural antioxidants - vitamin E and green tea extract help protect cells from the harmful effects of free radicals.

With Seaweed - Seaweed is a natural source of vitamins A. C. K and B6, calcium, potassium, copper, iodine and manganese help to maintain good visual function and protects teeth from plague and stones.

**Brain & Eyes Function Support** - The seaweed promotes good brain and vision development and is an excellent source of iron.

**Clear Vision** 

Soft & Moist with Salmon