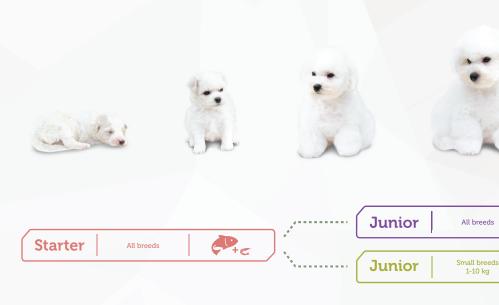

# LIFELONG NUTRITION SYSTEM

P+c

It is very important to start healthy nutrition immediately after mother's milk and to continue through all life stages. That is why we have created a lifelong nutrition system, which starts from a Starter, continues to Junior positions, and after that transfers to a wide range of Adult positions, with different protein sources, like lamb, white fish, salmon, insects and herring.

# WHITE DOGS SALMON AND KRILL STARTER ALL BREEDS

**Tear Stains Off** - carefully selected protein sources maintain the right composition of tears and can help to remove brown stains around the eyes, mouth and paws.

**First After Mother's Milk** - formulated by veterinarians and nutritionists to help the pups overcome the difficult weaning period in optimal condition, assuring a good start in life.

Starter All breeds

# WHITE DOGS SALMON AND KRILL JUNIOR ALL BREEDS

**Tear Stains Off** - carefully selected protein sources maintain the right composition of tears and can help to remove brown stains around the eyes, mouth and paws.

**Healthy Growth** - formula is rich in animal protein that provides the energy required for the healthy growth and stamina of growing dogs.

**Junior** 

All breeds

# WHITE DOGS WHITE FISH AND KRILL JUNIOR SMALL AND MINI BREEDS

**Tear Stains Off** - carefully selected protein sources maintain the right composition of tears and can help to remove brown stains around the eyes, mouth and paws.

**Hypoallergenic** - cod, whiting, and saithe are valued for their hypoallergenic properties. In addition, white fish has more vitamin A and D, than other fish, which is vital for dogs.

Junior

Small breeds 1-10 kg