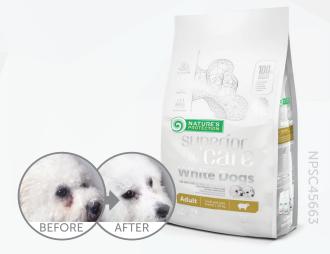

Before and after cases From all over the world

- → 58 different countries
- → More than 1150 cases of visible effect

# HOW DOESIT WORK?

Selected the right amino acid balance in the feed clarifies the composition of tears and saliva, helping to prevent brown / red spots on the coat due to tearing and saliva. **No artificial ingredients or chemicals.** 

#### **REMOVED BROWN TEAR STAINS**

Due to the balanced amount of amino acids, the proper composition of tears is maintained which helps to prevent brown tear stains around the eyes, muzzle and paws.