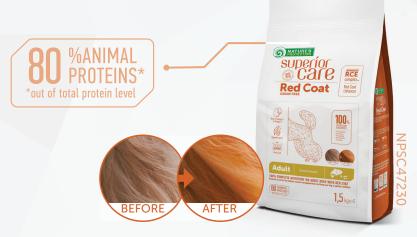

The highest quality lamb as a main source of animal proteins an especially beneficial source of Iron and Vitamin B

We carefully select and use only the highest quality protein sources in our production of Nature's Protection Superior Care Red Coat product line. In the first place on the ingredient list is the source of protein with the highest raw materials content: lamb and salmon with krill.

# COAT PIGMENT: WHAT CAUSES COAT DISCOLORATION?

The most common issue that usually faces brown and red coated dogs is coat depigmentation and it can be caused by various diseases, operations, stress, grooming treatments or feeding, hormonal imbalance and an un-

es. However, the most important factor in coat depigmentation problem is a lack of amino acids. We have found a perfect solution - Nature's Protection Superior Care Red Coat product line which con-

tains the right amount of amino acids that function in the hair roots and increase colour pigments in melanocyte cells.