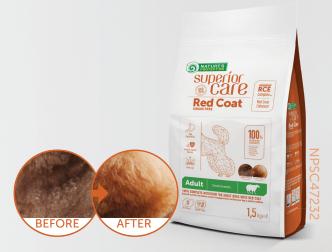

# COAT PIGMENT: WHAT CAUSES COAT DISCOLORATION?

The most common issue that usually faces brown and red coated dogs is coat depigmentation and it can be caused by various diseases, operations, stress, grooming treatments or feeding, hormonal imbalance and an un-

es. However, the most important factor in coat depigmentation problem is a lack of amino acids. We have found a perfect solution - Nature's Protection Superior Care Red Coat product line which con-

tains the right amount of amino acids that function in the hair roots and increase colour pigments in melanocyte cells.