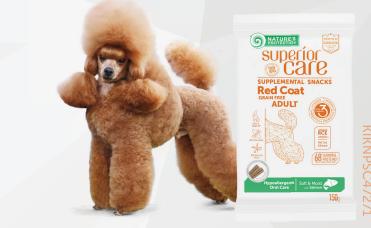

### **HEALTHY SKIN & COAT**

For adult dogs with red coat to maintain healthy skin and coat.

**Hypoallergenic** - these snacks are prepared without ingredients of grain origin, which often cause allergies in animals. As a result, this feed is also suitable for pets with a sensitive digestive system.

**With Salmon Oil** - salmon oil stimulates collagen production, strengthens immunity and maintains healthy skin and coat.

**Supplemented With Zinc** - zinc is especially important for the immune system, helps cells to regenerate and maintains proper hormonal activity.

Healthy Skin & Coat Soft & Moist with Salmon