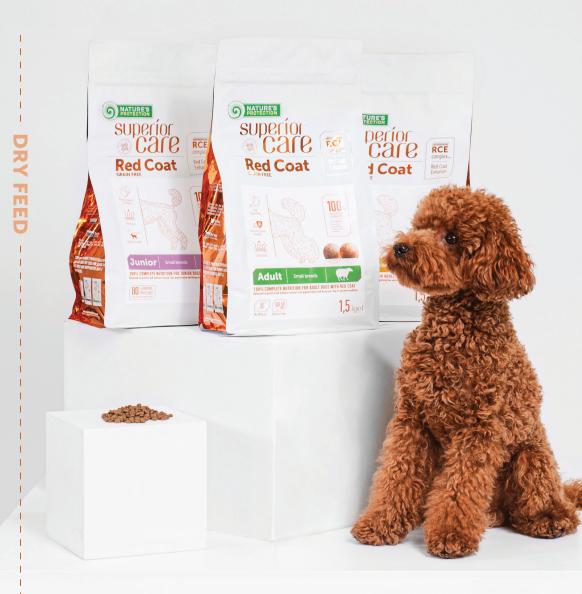

SUPERIOR CARE

Red Coat

HEALTHY NUTRITION FOR YOUR TRUE COLOUR

Provides a healthy and balanced diet

Tear stains off

## LIFELONG NUTRITION SYSTEM

As red and brown coated dogs tend to a depigmentation, it is important to start healthy nutrition from an early stage of a pet's life. Nature's Protection Superior Care Red Coat product line offers you a selection of products that include different protein sources and special amino acid complex for coat pigmentation.