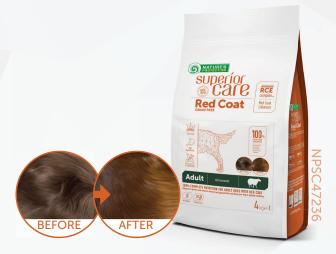

#### **REMOVED TEAR STAINS**

Due to the balanced amount of amino acids, the proper composition of tears is maintained which helps to prevent tear stains around the eyes, muzzle and paws.

improve coat pigmentation. The second one - the tear stains off formula, which consists of an appropriate amount of amino acids that help to remove brown tear stains around your pet's eyes. The

third one is healthy and balanced nutrition, which ensures healthy pet life due to carefully selected ingredients.