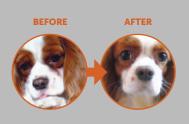

improve coat pigmentation. The second one - the tear stains off formula, which consists of an appropriate amount of amino acids that help to remove brown tear stains around your pet's eyes. The

third one is healthy and balanced nutrition, which ensures healthy pet life due to carefully selected ingredients.

#### **REMOVED TEAR STAINS**

Due to the balanced amount of amino acids, the proper composition of tears is maintained which helps to prevent tear stains around the eyes, muzzle and paws.