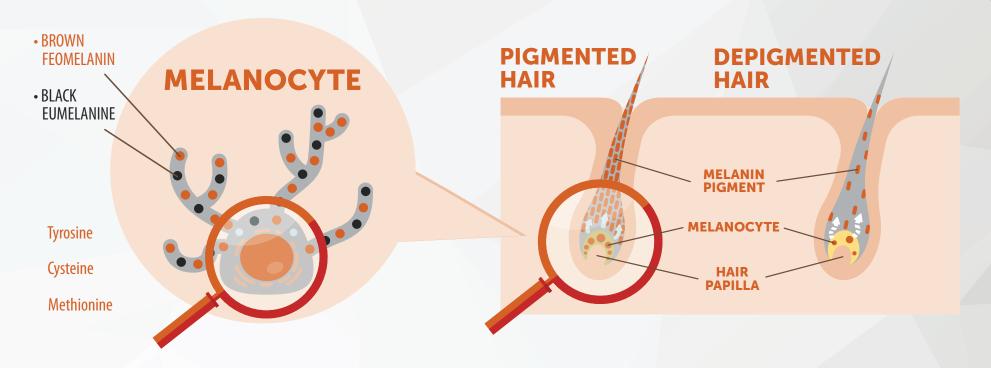

# COAT PIGMENT: WHAT CAUSES COAT DISCOLORATION?

The most common issue that usually faces brown and red coated dogs is coat depigmentation and it can be caused by various diseases, operations, stress, grooming treatments or feeding, hormonal imbalance and an un-

es. However, the most important factor in coat depigmentation problem is a lack of amino acids. We have found a perfect solution - Nature's Protection Superior Care Red Coat product line which con-

tains the right amount of amino acids that function in the hair roots and increase colour pigments in melanocyte cells.

# WHAT DETERMINES THE INTENSITY OF COLOR?

- 1. The color of a pet's coat is determined by the melanocyte cells in the hair follicle.
- 2. Melanocyte cells produce two types of color pigments: Black eumelanin and Brown pheomelanin.
- 3. Both color pigments are fed by the amino acids CYSTEINE, TY-ROSINE and METHIONIN.
- 4. The lack of amino acids in the hair roots changes the color of pets' coat. This is due to a decrease

in the production of color pigments in melanocyte cells.