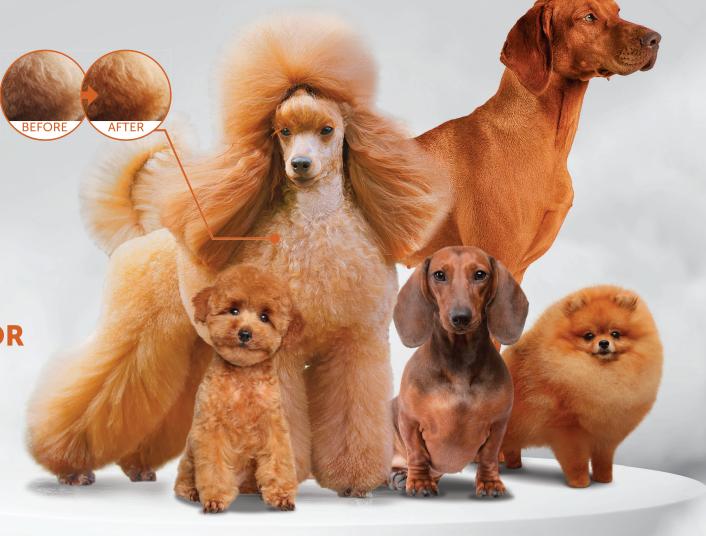

SUPERIOR CARE

Red Coat

HEALTHY NUTRITION FOR YOUR TRUE COLOUR

Provides a healthy and balanced diet

Tear stains off

## BRAND STORY

The most common esthetical issue for red and brown coated dogs is coat colour fading, which becomes more and more actual from year to year.

Few years ago we held ourselves a goal - as Nature's Protection Superior Care team to create a nutritional solution for colour depigmentation, in or-der all the owners of brown and red coated dogs could be proud of their pets' true coat color.

# COAT PIGMENT: WHAT CAUSES COAT DISCOLORATION?

The most common issue that usually faces brown and red coated dogs is coat depigmentation and it can be caused by various diseases, operations, stress, grooming treatments or feeding, hormonal imbalance and an un-