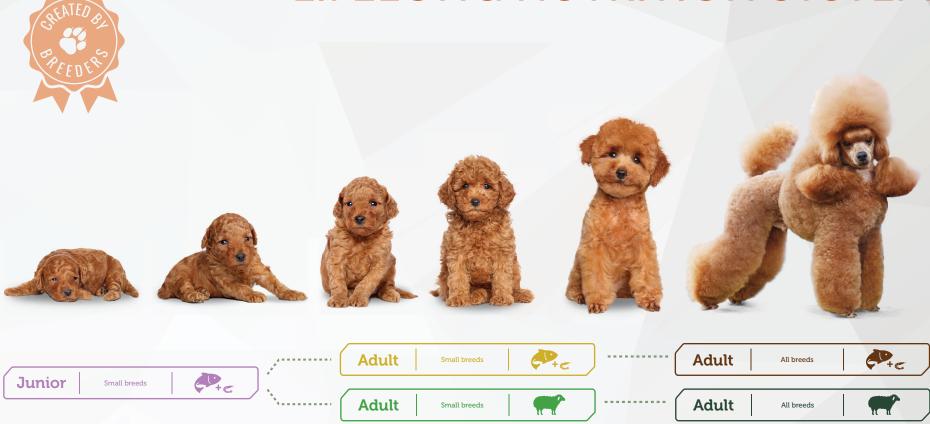

#### **CREATED BY BREEDERS**

Our breeders, together with veterinarians and pet nutrition experts, have been looking for solutions to the problems faced by red and brown coat dogs using the latest research and production technology. Therefore, a special complete nutrition solution was created exclusively for red and brown coat dogs.

## LIFELONG NUTRITION SYSTEM

As red and brown coated dogs tend to a depigmentation, it is important to start healthy nutrition from an early stage of a pet's life. Nature's Protection Superior Care Red Coat product line offers you a selection of products that include different protein sources and special amino acid complex for coat pigmentation.