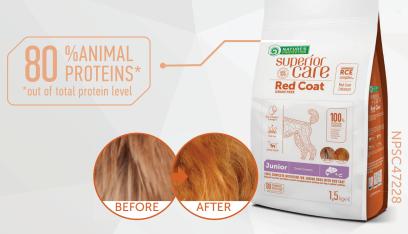

# A UNIQUE INGREDIENT THE RCE COMPLEX

RCE Complex '(Red Coat Enhancer Balanced Amino Acid Complex) is a balanced amino acid complex that helps protect and enhance the natural pigmentation of brown and red coat. It is these amino acids that promote the sufficient production of color pigment.

The RCE complex in the feed provides the pet with a sufficient amount

of amino acids that affect coat pigmentation.

The carefully selected balance of amino acids in the feed makes the tear and saliva structure transparent, thus helping to protect the pet from brown coat spots. **No artificial ingredients or chemicals.** 

#### **REMOVED TEAR STAINS**

Due to the balanced amount of amino acids, the proper composition of tears is maintained which helps to prevent tear stains around the eyes, muzzle and paws.