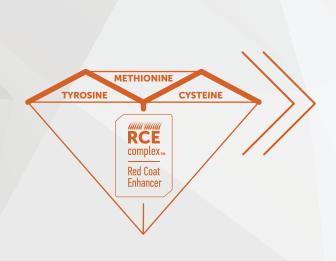

# A UNIQUE INGREDIENT THE RCE COMPLEX

RCE Complex '(Red Coat Enhancer Balanced Amino Acid Complex) is a balanced amino acid complex that helps protect and enhance the natural pigmentation of brown and red coat. It is these amino acids that promote the sufficient production of color pigment.

The RCE complex in the feed provides the pet with a sufficient amount

of amino acids that affect coat pigmentation.

The carefully selected balance of amino acids in the feed makes the tear and saliva structure transparent, thus helping to protect the pet from brown coat spots. **No artificial ingredients or chemicals.** 