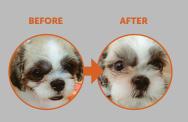

## BRAND STORY

The most common esthetical issue for red and brown coated dogs is coat colour fading, which becomes more and more actual from year to year.

Few years ago we held ourselves a goal - as Nature's Protection Superior Care team to create a nutritional solution for colour depigmentation, in or-der all the owners of brown and red coated dogs could be proud of their pets' true coat color.

# COAT PIGMENT: WHAT CAUSES COAT DISCOLORATION?

The most common issue that usually faces brown and red coated dogs is coat depigmentation and it can be caused by various diseases, operations, stress, grooming treatments or feeding, hormonal imbalance and an un-

es. However, the most important factor in coat depigmentation problem is a lack of amino acids. We have found a perfect solution - Nature's Protection Superior Care Red Coat product line which con-

tains the right amount of amino acids that function in the hair roots and increase colour pigments in melanocyte cells.