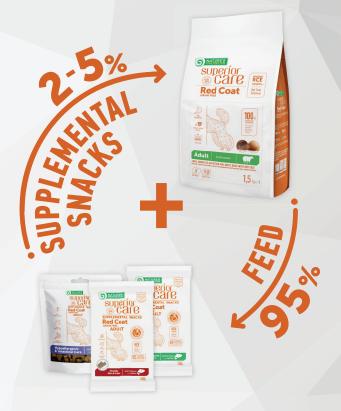

# SUPPLEMENTAL SNACKS ADVANTAGES

#### SNACKS-SUPPLEMENTS

Products whose composition is equivalent to a supplement and can be used as treats.

#### **FISH - 1st INGREDIENT**

In the first place in the list of ingredients of the composition, the sources of protein with the highest content of raw materials are fish.

#### **FUNCTIONAL**

The ingredients in these functional treats- supplements help maintain the vital functions of the pet.

#### **SEMI-MOIST**

These functional snacks-supplements have a more moist and soft texture than usual. Moist products reveal a natural aroma, making them especially popular with even the most discerning pets.

#### **UNIQUE MATERIAL COMPLEX:**

- **1** A balanced **vitamin** complex stimulates the absorption of nutrients and the well-being of your pet.
- **2** Necessary nutrients that the body needs on a daily basis. **Minerals** are involved in the formation of strong bones and teeth, ensure the proper functioning of the nervous system and the whole body.
- **3** A balanced amount of **prebiotics and probiotics** helps ensure a proper balance of intestinal bacteria, a healthy intestinal environment, and a smooth digestive process.