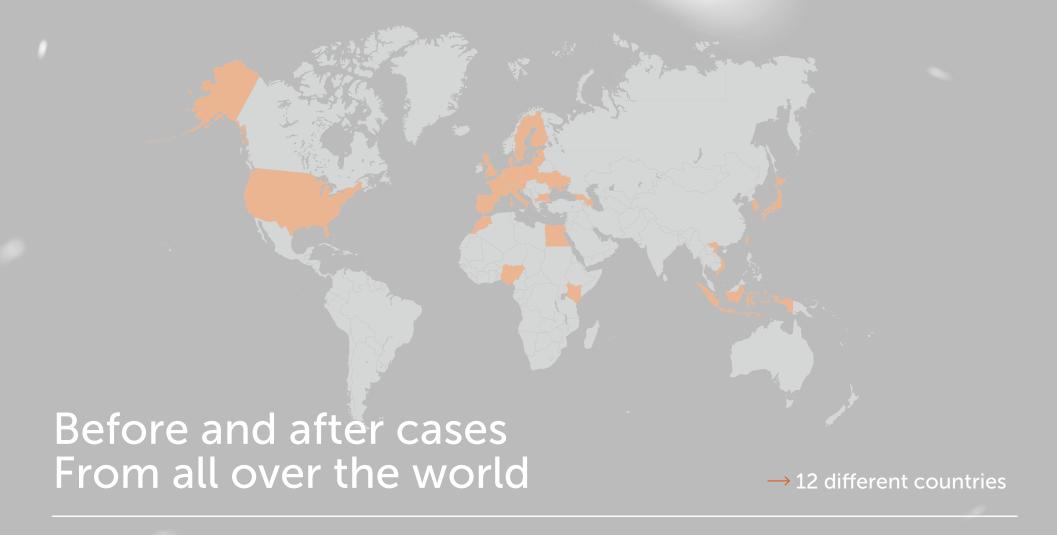

N.
- 4. The lack of amino acids in the hair roots changes the color of pets' coat. This is due to a decrease

in the production of color pigments in melanocyte cells.



# A UNIQUE INGREDIENT THE RCE COMPLEX

RCE Complex '(Red Coat Enhancer Balanced Amino Acid Complex) is a balanced amino acid complex that helps protect and enhance the natural pigmentation of brown and red coat. It is these amino acids that promote the sufficient production of color pigment.

The RCE complex in the feed provides the pet with a sufficient amount

of amino acids that affect coat pigmentation.









The carefully selected balance of amino acids in the feed makes the tear and saliva structure transparent, thus helping to protect the pet from brown coat spots. **No artificial ingredients or chemicals.** 

















# ROBLEM

Red and brown coat fading

Brown tear stains around the eyes

Orthopedic disorders

/n

RCE formula

Glucosamine and chondroitin

MicroZeoGen.





## SOLUTION FOR YOUR PET

While creating this formula we have consulted with veterinary and pet's nutrition experts. After several years of research and work - we had a pleasure to introduce

Nature's Protection Superior Care Red Coat feed line to the world, which is supplemented with a special RCE formula (Red Coat Enhancer) that helps to protect

and naturally highlight brown and red coat pigment!



# HEALTHY NUTRITION: BALANCED FORMULA FOR HEALTHY PET



#### **REMOVED TEAR STAINS**

Due to the balanced amount of amino acids, the proper composition of tears is maintained which helps to prevent tear stains around the