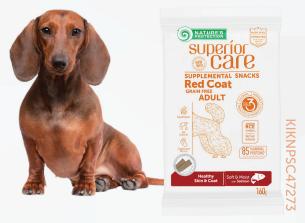

## **HYPOALLERGENIC ORAL CARE**

For adult dogs with red coat prone to food allergies to maintain proper dental hygiene.

SNACKS

**With Chitosamine** - the function of chitosamine is full-fledged bone and joint care, as well as weight control, reduced risk of heart disease, improved and strengthened immunity.

**With Green Tea Extract** - green tea extract protects animal cells from the harmful effects of the environment and promotes the separation of dead skin cells.

**Tartar & Plaque Off** - the unique formula of the treats is supplemented with seaweed, which enhances the effect of removing dental plaque and stones. Thanks to these algae, the plaque simply does not stick to the pet's teeth, and the stones gradually soften and disappear over time.

Hypoallergenic Oral Care

Soft & Moist with Salmon