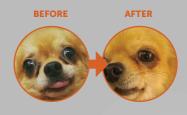

# A UNIQUE INGREDIENT THE RCE COMPLEX

RCE Complex '(Red Coat Enhancer Balanced Amino Acid Complex) is a balanced amino acid complex that helps protect and enhance the natural pigmentation of brown and red coat. It is these amino acids that promote the sufficient production of color pigment.

The RCE complex in the feed provides the pet with a sufficient amount

of amino acids that affect coat pigmentation.

The carefully selected balance of amino acids in the feed makes the tear and saliva structure transparent, thus helping to protect the pet from brown coat spots. **No artificial ingredients or chemicals.** 