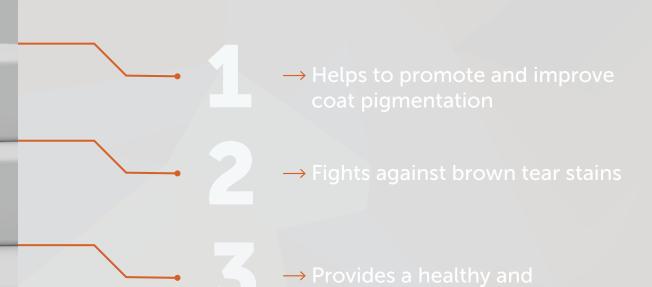

## 3 MAIN BENEFITS OF RED COAT PRODUCT LINE

The nutrition formula for red and brown coated dogs includes three main benefits. The first one is the RCE formula, a special amino acid complex that acts as a red colour enhancer in order to promote and

improve coat pigmentation. The second one - the tear stains off formula, which consists of an appropriate amount of amino acids that help to remove brown tear stains around your pet's eyes. The

third one is healthy and balanced nutrition, which ensures healthy pet life due to carefully selected ingredients.