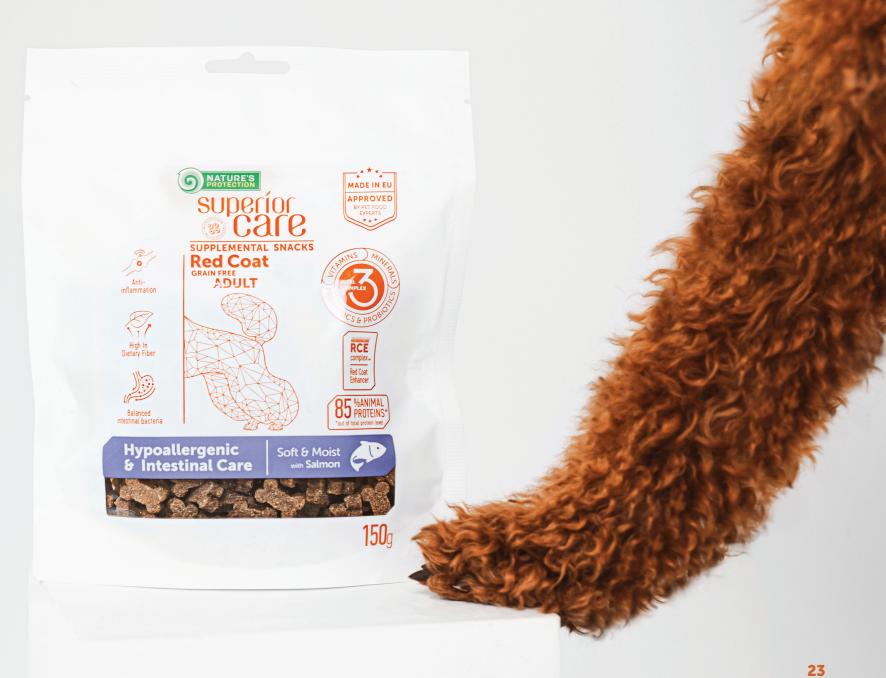

### **HYPOALLERGENIC & INTESTINAL CARE**

For adult dogs with red coat, prone to food allergies to maintain digestive system.

**Anti-inflammation** - the function of chitosamine is full-fledged bone and joint care, as well as weight control, reduced risk of heart disease, improved and strengthened immunity.

**High In Dietary Fiber** - the shells of chia seeds in the treats help to remove slag from the body and facilitate defecation.

**Balanced Intestinal Bacteria** - the balanced amount of prebiotics and probiotics in the treats help to ensure a proper balance of intestinal bacteria, a healthy intestinal environment and a smooth digestive process.

Hypoallergenic & Intestinal Care

Soft & Moist with Salmon