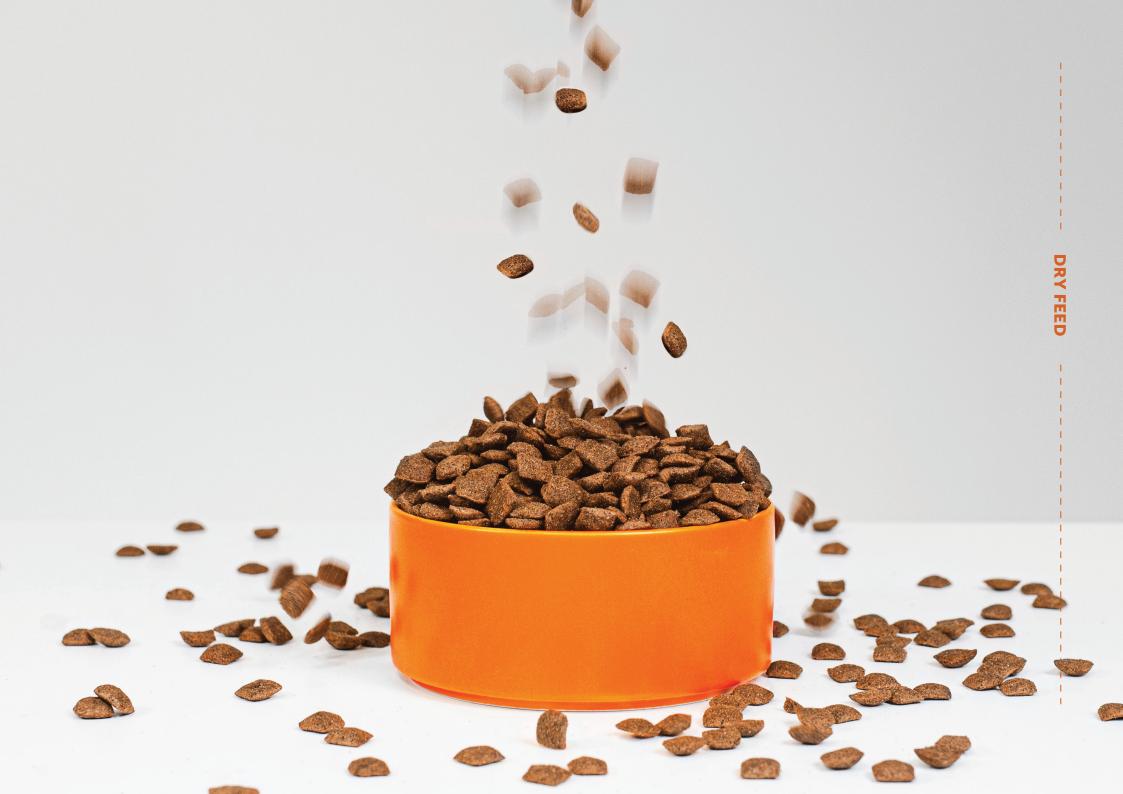

# HEALTHY NUTRITION: BALANCED FORMULA FOR HEALTHY PET

### **TOP QUALITY INGREDIENTS**

NATURE'S PROTECTION SUPERIOR CARE feeds are supplemented with balanced salmon, krill and lamb meat amount. It's healthy, included with right amount of iron and all the nutrients needed feed for the perfect dog's coat.

#### **GRAIN FREE**

Suitable for pets with a sensitive digestive system, as grain free feed does not irritate the digestive tract.