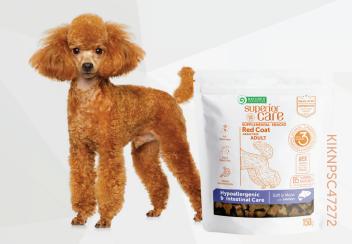

### **HYPOALLERGENIC & INTESTINAL CARE**

For adult dogs with red coat, prone to food allergies to maintain digestive system.

**Anti-inflammation** - the function of chitosamine is full-fledged bone and joint care, as well as weight control, reduced risk of heart disease, improved and strengthened immunity.

**High In Dietary Fiber** - the shells of chia seeds in the treats help to remove slag from the body and facilitate defecation.

**Balanced Intestinal Bacteria** - the balanced amount of prebiotics and probiotics in the treats help to ensure a proper balance of intestinal bacteria, a healthy intestinal environment and a smooth digestive process.

Hypoallergenic & Intestinal Care

Soft & Moist with Salmon