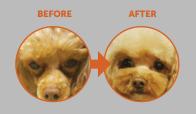

#### **REMOVED TEAR STAINS**

Due to the balanced amount of amino acids, the proper composition of tears is maintained which helps to prevent tear stains around the eyes, muzzle and paws.