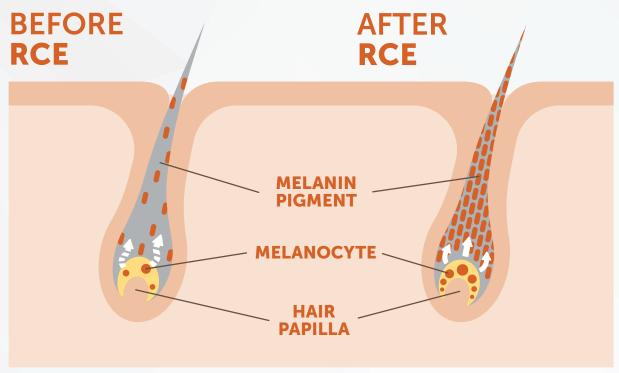

es. However, the most important factor in coat depigmentation problem is a lack of amino acids. We have found a perfect solution - Nature's Protection Superior Care Red Coat product line which con-

tains the right amount of amino acids that function in the hair roots and increase colour pigments in melanocyte cells.

# A UNIQUE INGREDIENT THE RCE COMPLEX

RCE Complex '(Red Coat Enhancer Balanced Amino Acid Complex) is a balanced amino acid complex that helps protect and enhance the natural pigmentation of brown and red coat. It is these amino acids that promote the sufficient production of color pigment.

The RCE complex in the feed provides the pet with a sufficient amount

of amino acids that affect coat pigmentation.

The carefully selected balance of amino acids in the feed makes the tear and saliva structure transparent, thus helping to protect the pet from brown coat spots. **No artificial ingredients or chemicals.** 