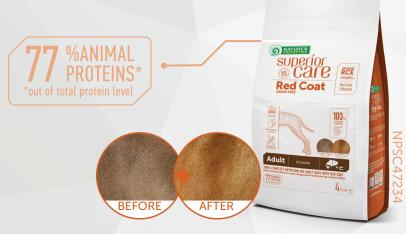

# A UNIQUE INGREDIENT THE RCE COMPLEX

RCE Complex '(Red Coat Enhancer Balanced Amino Acid Complex) is a balanced amino acid complex that helps protect and enhance the natural pigmentation of brown and red coat. It is these amino acids that promote the sufficient production of color pigment.

The RCE complex in the feed provides the pet with a sufficient amount

of amino acids that affect coat pigmentation.

The carefully selected balance of amino acids in the feed makes the tear and saliva structure transparent, thus helping to protect the pet from brown coat spots. **No artificial ingredients or chemicals.** 