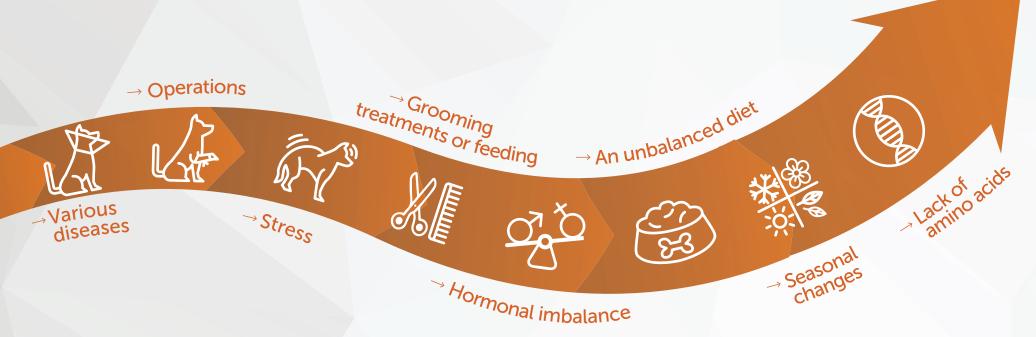

# COAT PIGMENT: WHAT CAUSES COAT DISCOLORATION?

The most common issue that usually faces brown and red coated dogs is coat depigmentation and it can be caused by various diseases, operations, stress, grooming treatments or feeding, hormonal imbalance and an un-

es. However, the most important factor in coat depigmentation problem is a lack of amino acids. We have found a perfect solution - Nature's Protection Superior Care Red Coat product line which con-

tains the right amount of amino acids that function in the hair roots and increase colour pigments in melanocyte cells.