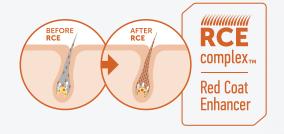

# A UNIQUE INGREDIENT THE RCE COMPLEX

RCE Complex '(Red Coat Enhancer Balanced Amino Acid Complex) is a balanced amino acid complex that helps protect and enhance the natural pigmentation of brown and red coat. It is these amino acids that promote the sufficient production of color pigment.

The RCE complex in the feed provides the pet with a sufficient amount

of amino acids that affect coat pigmentation.

The carefully selected balance of amino acids in the feed makes the tear and saliva structure transparent, thus helping to protect the pet from brown coat spots. **No artificial ingredients or chemicals.** 